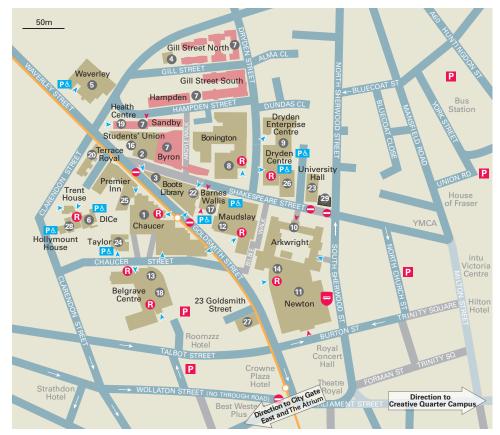

Nottingham Trent University

| 50 Shakespeare Street                                                                                                                                                                                                                                                                                                                                                                                                                                                                                                          |                                                                                                                                                      |
|--------------------------------------------------------------------------------------------------------------------------------------------------------------------------------------------------------------------------------------------------------------------------------------------------------------------------------------------------------------------------------------------------------------------------------------------------------------------------------------------------------------------------------|------------------------------------------------------------------------------------------------------------------------------------------------------|
|                                                                                                                                                                                                                                                                                                                                                                                                                                                                                                                                |                                                                                                                                                      |
| Admissions                                                                                                                                                                                                                                                                                                                                                                                                                                                                                                                     | _                                                                                                                                                    |
| Arkwright building                                                                                                                                                                                                                                                                                                                                                                                                                                                                                                             |                                                                                                                                                      |
| Barnes Wallis building                                                                                                                                                                                                                                                                                                                                                                                                                                                                                                         |                                                                                                                                                      |
| Belgrave Centre                                                                                                                                                                                                                                                                                                                                                                                                                                                                                                                | _                                                                                                                                                    |
| Bonington building                                                                                                                                                                                                                                                                                                                                                                                                                                                                                                             | _                                                                                                                                                    |
| Bonington Gallery                                                                                                                                                                                                                                                                                                                                                                                                                                                                                                              | _                                                                                                                                                    |
| Bookshop                                                                                                                                                                                                                                                                                                                                                                                                                                                                                                                       | _                                                                                                                                                    |
| Boots Library                                                                                                                                                                                                                                                                                                                                                                                                                                                                                                                  | _                                                                                                                                                    |
| Central Court                                                                                                                                                                                                                                                                                                                                                                                                                                                                                                                  | _                                                                                                                                                    |
| Centre for Broadcasting & Journalism                                                                                                                                                                                                                                                                                                                                                                                                                                                                                           | _                                                                                                                                                    |
| Chaucer building                                                                                                                                                                                                                                                                                                                                                                                                                                                                                                               | 1                                                                                                                                                    |
| City Sports Centre                                                                                                                                                                                                                                                                                                                                                                                                                                                                                                             | 2                                                                                                                                                    |
| Coffee bars 1 8                                                                                                                                                                                                                                                                                                                                                                                                                                                                                                                | 3 14                                                                                                                                                 |
| Design & Digital Arts building*                                                                                                                                                                                                                                                                                                                                                                                                                                                                                                | 29                                                                                                                                                   |
| Djanogly International Centre (DICe)                                                                                                                                                                                                                                                                                                                                                                                                                                                                                           | 6                                                                                                                                                    |
| Dryden Centre                                                                                                                                                                                                                                                                                                                                                                                                                                                                                                                  | 9                                                                                                                                                    |
| Dryden Enterprise Centre (DEC)                                                                                                                                                                                                                                                                                                                                                                                                                                                                                                 | 9                                                                                                                                                    |
| Employability Centre                                                                                                                                                                                                                                                                                                                                                                                                                                                                                                           | 14                                                                                                                                                   |
| Global Lounge                                                                                                                                                                                                                                                                                                                                                                                                                                                                                                                  | 27                                                                                                                                                   |
| Goldsmith Teaching and Learning Centre                                                                                                                                                                                                                                                                                                                                                                                                                                                                                         | 25                                                                                                                                                   |
| Health Centre                                                                                                                                                                                                                                                                                                                                                                                                                                                                                                                  | 19                                                                                                                                                   |
| Hollymount House                                                                                                                                                                                                                                                                                                                                                                                                                                                                                                               | 28                                                                                                                                                   |
| Maudslay building                                                                                                                                                                                                                                                                                                                                                                                                                                                                                                              | 12                                                                                                                                                   |
|                                                                                                                                                                                                                                                                                                                                                                                                                                                                                                                                |                                                                                                                                                      |
| Music Centre                                                                                                                                                                                                                                                                                                                                                                                                                                                                                                                   |                                                                                                                                                      |
|                                                                                                                                                                                                                                                                                                                                                                                                                                                                                                                                | 23                                                                                                                                                   |
| Music Centre                                                                                                                                                                                                                                                                                                                                                                                                                                                                                                                   | 23                                                                                                                                                   |
| Music Centre<br>Newton building<br>Nottingham Language Centre                                                                                                                                                                                                                                                                                                                                                                                                                                                                  | 23                                                                                                                                                   |
| Music Centre<br>Newton building                                                                                                                                                                                                                                                                                                                                                                                                                                                                                                | 23<br>11<br>6<br>13                                                                                                                                  |
| Music Centre<br>Newton building<br>Nottingham Language Centre<br>Nottingham Trent International College (NTIC)                                                                                                                                                                                                                                                                                                                                                                                                                 | 23<br>11<br>6<br>13<br>27                                                                                                                            |
| Music Centre<br>Newton building<br>Nottingham Language Centre<br>Nottingham Trent International College (NTIC)<br>Nursing room.                                                                                                                                                                                                                                                                                                                                                                                                | 23<br>11<br>6<br>13<br>27<br>4                                                                                                                       |
| Music Centre<br>Newton building<br>Nottingham Language Centre<br>Nottingham Trent International College (NTIC)<br>Nursing room<br>Occupational Health and Wellbeing                                                                                                                                                                                                                                                                                                                                                            | 23<br>11<br>6<br>13<br>27<br>4<br>18                                                                                                                 |
| Music Centre<br>Newton building<br>Nottingham Language Centre<br>Nottingham Trent International College (NTIC)<br>Nursing room.<br>Occupational Health and Wellbeing<br>Postgraduate Centre                                                                                                                                                                                                                                                                                                                                    | 23<br>11<br>6<br>13<br>27<br>4<br>6                                                                                                                  |
| Music Centre<br>Newton building<br>Nottingham Language Centre<br>Nottingham Trent International College (NTIC)<br>Nursing room<br>Occupational Health and Wellbeing<br>Postgraduate Centre<br>Prayer Facilities                                                                                                                                                                                                                                                                                                                | 23<br>11<br>6<br>13<br>27<br>4<br>18<br>6<br>1                                                                                                       |
| Music Centre<br>Newton building<br>Nottingham Language Centre<br>Nottingham Trent International College (NTIC)<br>Nursing room<br>Occupational Health and Wellbeing<br>Postgraduate Centre<br>Prayer Facilities<br>Print Shop                                                                                                                                                                                                                                                                                                  | 23<br>11<br>6<br>13<br>27<br>4<br>18<br>6<br>1<br>3 16                                                                                               |
| Music Centre<br>Newton building<br>Nottingham Language Centre<br>Nottingham Trent International College (NTIC)<br>Nursing room<br>Occupational Health and Wellbeing<br>Postgraduate Centre<br>Prayer Facilities<br>Print Shop                                                                                                                                                                                                                                                                                                  | 23<br>11<br>6<br>13<br>27<br>4<br>18<br>6<br>1<br>3 16<br>22                                                                                         |
| Music Centre                                                                                                                                                                                                                                                                                                                                                                                                                                                                                                                   | 23<br>11<br>6<br>13<br>27<br>4<br>18<br>6<br>1<br>3 16<br>22<br>14                                                                                   |
| Music Centre<br>Newton building<br>Nottingham Language Centre<br>Nottingham Trent International College (NTIC)<br>Nursing room.<br>Occupational Health and Wellbeing<br>Postgraduate Centre<br>Prayer Facilities.<br>Print Shop<br>Shops<br>Sir Harry and Lady Djanogly Lecture Theatre<br>Student Accommodation Services                                                                                                                                                                                                      | 23<br>11<br>6<br>13<br>27<br>4<br>18<br>6<br>1<br>3 16<br>14<br>7                                                                                    |
| Music Centre                                                                                                                                                                                                                                                                                                                                                                                                                                                                                                                   |                                                                                                                                                      |
| Music Centre                                                                                                                                                                                                                                                                                                                                                                                                                                                                                                                   |                                                                                                                                                      |
| Music Centre                                                                                                                                                                                                                                                                                                                                                                                                                                                                                                                   | 23<br>                                                                                                                                               |
| Music Centre<br>Newton building<br>Nottingham Language Centre<br>Nottingham Trent International College (NTIC)<br>Nursing room.<br>Occupational Health and Wellbeing<br>Postgraduate Centre<br>Prayer Facilities.<br>Print Shop<br>Shops<br>Shops<br>Shops<br>Student Accommodation Services<br>Student residences.<br>Student Services Centre<br>Student Support Services<br>Student Support Services<br>Student Support Services<br>Students' Union<br>Taylor building                                                       |                                                                                                                                                      |
| Music Centre<br>Newton building<br>Nottingham Language Centre<br>Nottingham Trent International College (NTIC)<br>Nursing room.<br>Occupational Health and Wellbeing<br>Postgraduate Centre<br>Prayer Facilities.<br>Print Shop<br>Shops<br>Shops<br>Sir Harry and Lady Djanogly Lecture Theatre<br>Student Accommodation Services<br>Student residences.<br>Student Services Centre<br>Student Services Centre<br>Student Support Services<br>Student Support Services<br>Students' Union<br>Taylor building<br>Terrace Royal | 23<br>11<br>6<br>13<br>27<br>4<br>18<br>6<br>1<br>18<br>6<br>1<br>18<br>6<br>1<br>1<br>3<br>16<br>22<br>24<br>14<br>14<br>14<br>14<br>14<br>24<br>20 |
| Music Centre<br>Newton building<br>Nottingham Language Centre<br>Nottingham Trent International College (NTIC)<br>Nursing room.<br>Occupational Health and Wellbeing<br>Postgraduate Centre<br>Prayer Facilities.<br>Print Shop<br>Shops<br>Shops<br>Shops<br>Student Accommodation Services<br>Student residences.<br>Student Services Centre<br>Student Support Services<br>Student Support Services<br>Student Support Services<br>Students' Union<br>Taylor building                                                       |                                                                                                                                                      |

\*Open for teaching Autumn 2024.

| Security3          | 1 |
|--------------------|---|
| Tel: 0115 848 2468 |   |

#### Schools

| Nottingham Business School                                       |
|------------------------------------------------------------------|
| Nottingham Law School                                            |
| School of Social Sciences                                        |
| School of Art & Design                                           |
| School of Architecture, Design and the Built Environment10 12 17 |
| School of Arts and Humanities 1 23                               |

| One-way street                                      | B Main reception         |
|-----------------------------------------------------|--------------------------|
| Pedestrian street                                   | Student residences       |
| Buses, taxis, cyclists and blue badge only          | University buildings     |
| P Public car parks                                  | -O- Tram route and stops |
| P& Accessible parking                               | No entry                 |
| <ul> <li>Entrance</li> </ul>                        | 😑 Uni 4 bus stop         |
| <ul> <li>Entrance with wheelchair access</li> </ul> |                          |