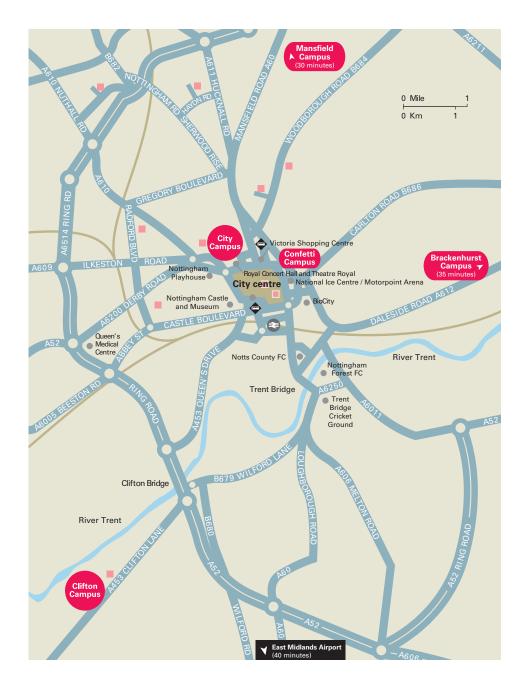

# How to get here

### By car

Nottingham is at the heart of the country and is well served by the motorway network. The M1 passes close to the west of the city, the A42 / M42 link to the southwest of the city, and the A1(M) to the east of the city.

When using the M1 from the north, exit at Junction 26 and take the A610 Nuthall Road / Alfreton Road into the city. When using the M1 from the south, use Junction 24 and follow the A453 into the city centre.

# Travel to Creative Quarter Campus

Our Creative Quarter Campus is also located in Nottingham city centre, is a short walk from our City Campus and is home to Confetti.

Address: Confetti, Convent Street, Nottingham, NG1 3LL