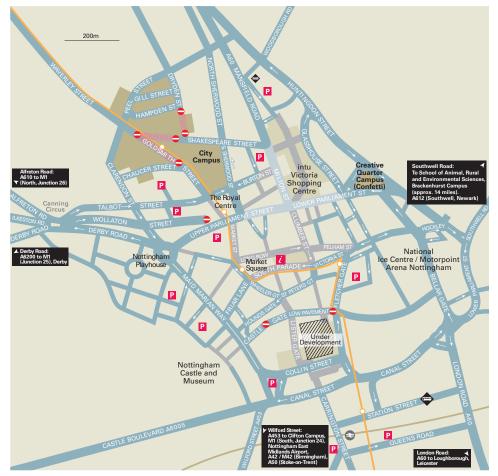

### By car

Nottingham is at the heart of the country and is well served by the motorway network. The M1 passes close to the west of the city, the A42 / M42 link to the southwest of the city, and the A1(M) to the east of the city.

When using the M1 from the north, exit at Junction 26 and take the A610 Nuthall Road / Alfreton Road into the city. When using the M1 from the south, use Junction 24 and follow the A453 into the city centre.

# Car parking

University car parks on our City Campus are not open to visitors, but there are a number of public car parks nearby. The website below gives details on car parking within Nottingham. The Forest Park and Ride tram service is particularly convenient and is always popular with visitors. Parking for people with disabilities will be accommodated on the campus if possible.

### By tram

The Nottingham Express Transit (NET) tram stops on our University's City Campus, providing a convenient link from the railway station and the area around Broadmarsh Bus Station redevelopment. There are also several park and ride stops along the route, which provide convenient places to park when visiting the University. The Phoenix Park Park and Ride site is close to Junction 26 of the M1 and the Forest Park and Ride site is near to the city centre.

### By coach

National Express coach services operate from Station Street, beside the railway station. From here, our City Campus can be accessed on foot, by tram or by bus.

Tel: +44 (0)871 781 8181 (National Express) www.nationalexpress.com

## By rail

Nottingham station is located approximately one mile from our City Campus, which can then be accessed on foot, by tram or by bus.

Tel: +44 (0)3457 484950 (National Rail Enquiries) www.nationalrail.co.uk

# Travel to Creative Quarter Campus

Our Creative Quarter Campus is also located in Nottingham city centre, is a short walk from our City Campus and is home to Confetti.

Address: Confetti, Convent Street, Nottingham, NG1 3LL