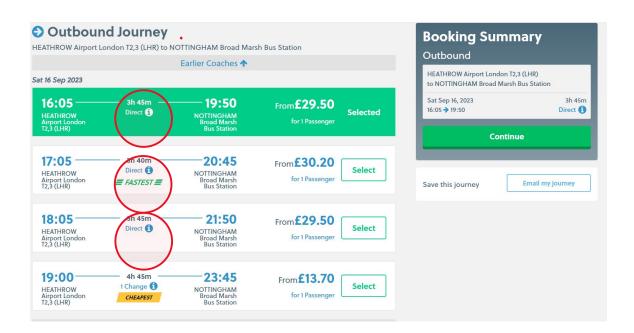

### Step 2.

Select your journey, choose an option that avoids a change in London VICTORIA bus station, even if it is a longer wait. This bus station is very busy and will be difficult with luggage.

When booking your coach departure time allow a minimum of 2 hours for immigration, baggage reclaim and getting to the bus station, longer if you are travelling between terminals.