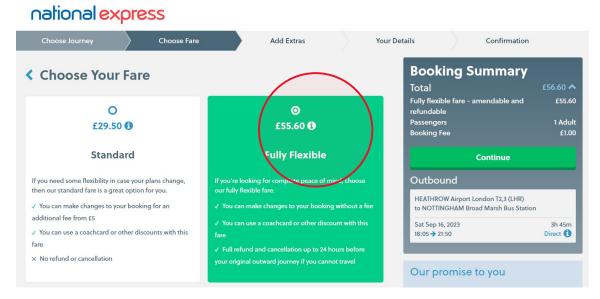

ondon T2/3, T4 or T5 from the drop down and the date of your journey, one free ticket per student is permitted. Click 'Find my Journey.'

Heathrow central bus station is a 10-minute walk from Terminal 2 & 3. Coaches do pick up from Terminal 4 and Terminal 5, but there are more options departing from central bus station. There is a free express train between terminals.



### Step 2.

Select your journey, choose an option that avoids a change in London VICTORIA bus station, even if it is a longer wait. This bus station is very busy and will be difficult with luggage.

When booking your coach departure time allow a minimum of 2 hours for immigration, baggage reclaim and getting to the bus station, longer if you are travelling between terminals.



# Step 3.

Choose the fully flexible fare.



#### Step 4.

If you have more luggage than the <u>National Express allowance</u>, you will need to add it on the screen below. To progress click 'Continue.' If you select any other extras you will be charged.

| Standard Seat Reservation | 6                                                                                                                                             | <b>Booking Summary</b>                                                      |                    |
|---------------------------|-----------------------------------------------------------------------------------------------------------------------------------------------|-----------------------------------------------------------------------------|--------------------|
|                           | <ul> <li>Th