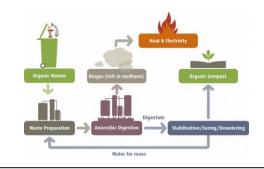

Last year, NTU sent over 115 tonnes of waste that would have ended up on landfill to a biodigester to create green energy. See the sustainability tab on our website for more information regarding how we continually strive to become more environmentally friendly.