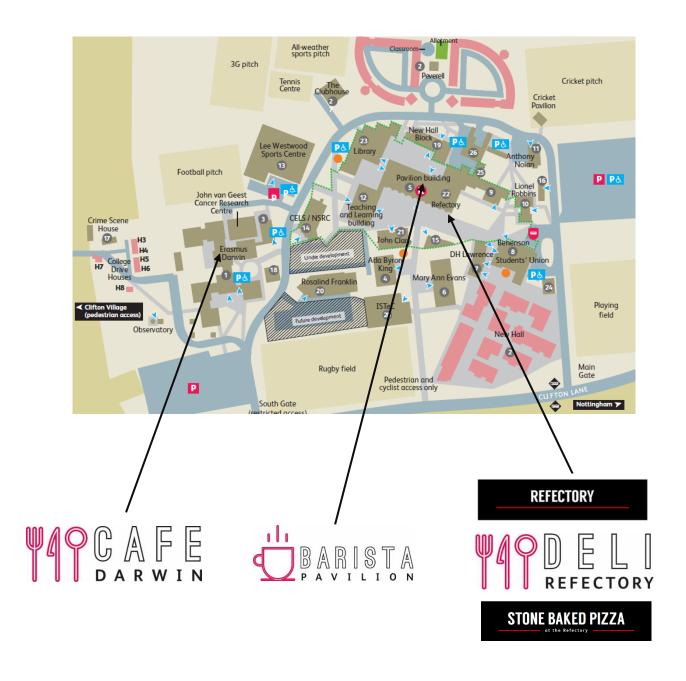

## WHERE TO FIND US

## OPENING TIMES

|                   | Products                                                                                                                                       | Term time            | Vacation *           |
|-------------------|------------------------------------------------------------------------------------------------------------------------------------------------|----------------------|----------------------|
| Y CAFE<br>DARWIN  | Serving sandwiches, and a range of hot and cold snacks and drinks                                                                              | Closed               | Closed               |
| BARISTA           | Barista coffee, snacks and cold<br>drinks Barista coffee, sandwiches,<br>pastries and snacks. Freshly<br>prepared soup and breakfast<br>rolls. | Mon-Fri: 08:30-16:00 | Mon-Fri: 8:30-16:00  |
| REFECTORY         | Silver food for life served here' accredited outlet serving freshly prepared hot breakfasts and lunches and a range of snacks and drinks       | Mon-Fri: 11:30-14:00 | Mon-Fri: 11:30-14:00 |
| POEL I REFECTORY  | Deli outlet serving baguettes, sandwiches and salads made to order.                                                                            | Closed               | Closed               |
| STONE BAKED PIZZA |                                                                                                                                                | Closed               | Closed               |