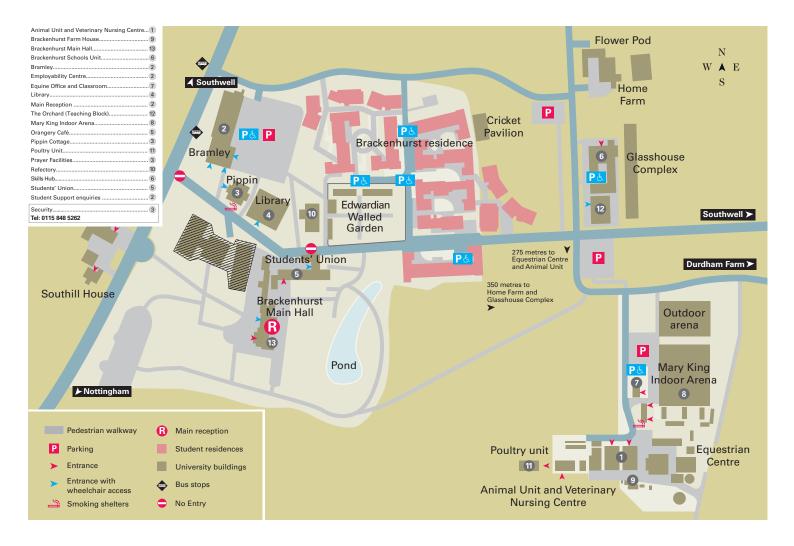

Nottingham Trent University

## How to get here

## By car

Brackenhurst can be reached from the M1 by leaving at any of the Nottingham exits (Junctions 24, 25 or 26), travelling through Nottingham city centre, then following the A612 towards Southwell.

From the A1, exit at Newark and follow signs to Southwell. Brackenhurst is on the A612 about one mile beyond Southwell.

## By bus

Brackenhurst is served by the Nottingham City Transport (NCT)'s Pathfinder 26 bus service, which links Nottingham city centre to Southwell. Catch the service on King Street in Nottingham or Norwood Gardens in Southwell.

Tel: +44 (0)115 950 60 70 (NCT) www.nctx.co.uk

## By rail

Use Nottingham station and catch the NCT Pathfinder 26 bus service from King Street (about 10 minutes' walk).

Tel: +44 (0)3457