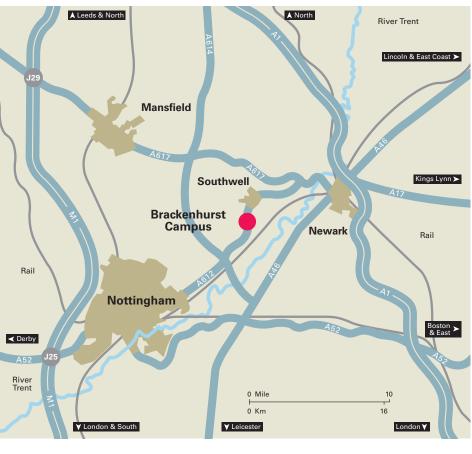

## By car

Brackenhurst can be reached from the M1 by leaving at any of the Nottingham exits (Junctions 24, 25 or 26), travelling through Nottingham city centre, then following the A612 towards Southwell.

From the A1, exit at Newark and follow signs to Southwell. Brackenhurst is on the A612 about one mile beyond Southwell.